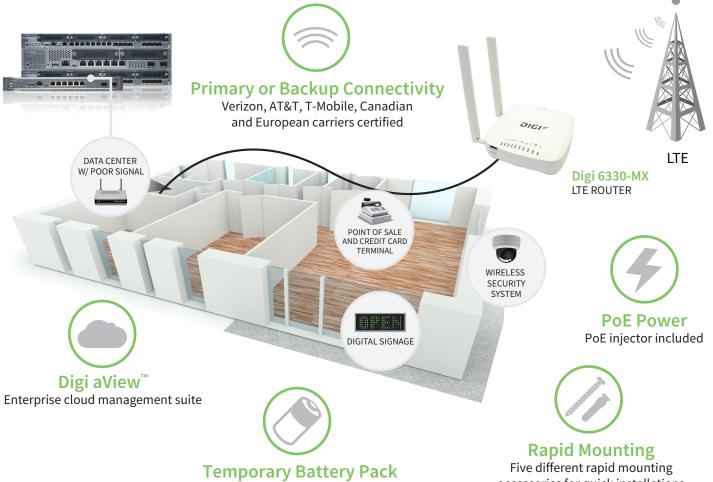

# Digi 6330-MX LTE Router + Juniper SRX Appliances

Digi® 6330-MX is the perfect cellular companion for Juniper SRX appliances. Its embedded LTE module and high-gain antennas easily outperform USB Cell Modems. Digi 6330-MX includes a temporary battery pack that can be used for a site survey to find your site's strongest cell signal. Each Digi 6330-MX includes rapid mounting accessories to quickly mount and remotely power the router.