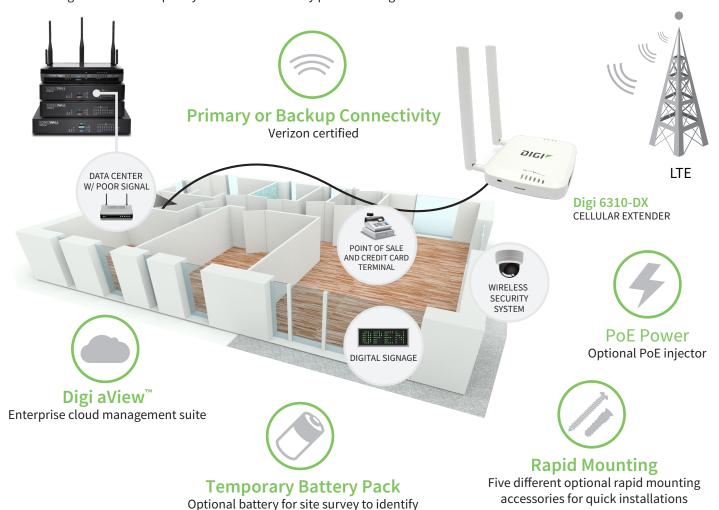

## Digi 6310-DX Cellular Extender + SONICWALL

Digi® 6310-DX is the perfect SonicWALL cellular companion and supports all SonicWALL firewalls and appliances. Its embedded LTE module and high-gain antennas easily outperform USB cell modems. Digi 6310-DX includes a temporary battery pack that can be used for a site survey to find your site's strongest cell signal. Each Digi 6310-DX includes rapid mounting accessories to quickly mount and remotely power the Digi 6310-DX.